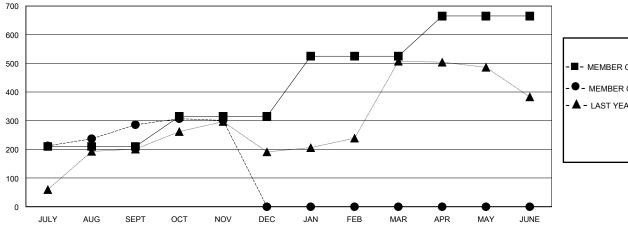

## GOALS AND ACTUAL MEMBERS CUMULATIVE

| - 🔳 - | MEMBER GROWTH NET GOAL  |  |
|-------|-------------------------|--|
| _     | MEMBER OROWITH NET COME |  |

- ● - MEMBER GROWTH ACTUAL

- ▲ - LAST YEAR MEMBERSHIP ACTUAL