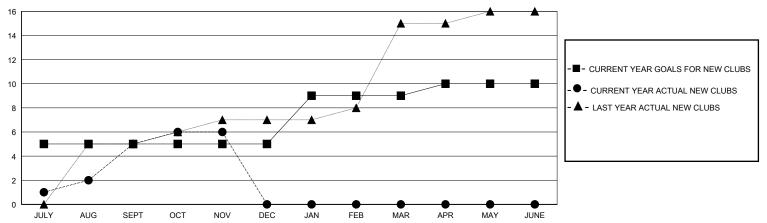

3-2024 |   |   |   | Members RESULTS FOR 2023-2024 |     |     |                                         |
|                             |   |   |   |                               |     |     |                                         |
| JULY/AUG/SEPT               | 5 | 5 | 0 | JULY/AUG/SEPT                 | 210 | 442 | 147                                     |
| OCT/NOV/DEC                 | 0 | 1 | 0 | OCT/NOV/DEC                   | 105 | 66  | 51                                      |
| JAN/FEB/MAR                 | 4 | 0 | 0 | JAN/FEB/MAR                   | 210 | 0   | 0                                       |
| APR/MAY/JUNE                | 1 | 0 | 0 | APR/MAY/JUNE                  | 140 | 0   | 0                                       |

## GOALS AND ACTUAL NEW CLUBS CUMULATIVE



## GOALS AND ACTUAL MEMBERS CUMULATIVE



| - 🔳 - | MEMBER GROWTH NET GOAL  |  |
|-------|-------------------------|--|
| _     | MEMBER OROWITH NET COME |  |

- ● - MEMBER GROWTH ACTUAL

- ▲ - LAST YEAR MEMBERSHIP ACTUAL

Results as of: 11/30/2023

| DROPPED CLUBS: 0 |     |
|------------------|-----|
| DROPPED MEMBERS  |     |
| DECEASED         | 7   |
| CLUB CANCELLED   | 0   |
| OTHER            | 191 |
| TOTAL            | 198 |

| 83 CLUBS OF 158 ADDED 1 OR MORE | GENDER DISTRIBUTION |                |  |
|---------------------------------|---------------------|----------------|--|
| NEW MEMBERS                     | MALE                | 4,516 (85.79%) |  |
|                                 | FEMALE              | 748 (14.21%)   |  |

CLICK HERE FOR CUMULATIVE MEMBERSHIP DATA

TO